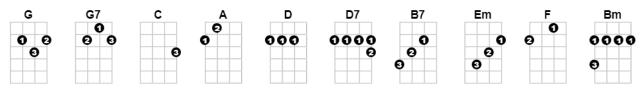

## **Island Of Dreams**

1-2, 1-2-3-4

Intro: B7 /// Em/ C/ G/ D7/ G//

G G7 C G

I wander the streets, And the gay crowded places

A D A D D7

Trying to forget you, But somehow it seems

G G7 C G

My thoughts ever stray, To our last sweet embraces

Over the sea on the is- land of dreams

F D G Bm C G F D

High in the sky is a bird on a wing, Please carry me with you

F D G Bm C G F D
Far far away from the mad rushing crowd, Please carry me with you

G G7 C G

A-gain I would wander, where memories enfold me

B7 Em C G D7 G

There on the beau- tiful is- land of dreams

F D G Bm C G F D

High in the sky is a bird on a wing, Please carry me with you

F D G Bm C G F D

Far far away from the mad rushing crowd, Please carry me with you

G G7 C G

A-gain I would wander, where memories enfold me

B7 Em C G D7 G

There on the beau- tiful is- land of dreams

B7 Em C G D7 G

Far, far away on the is-land of dreams