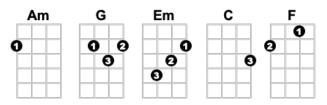

## Golden Slumbers

The Beatles

Am/// Am/// Dm/// Dm/// Once there was a way - to get back home-ward G/// G/// **C**/ Once there was a way - to get back home Dm/// G/// Em/ Am/ C/// Sleep, pretty darling, do not cry I will sing a lulla-by C/// F/// C/// Golden slumbers fill your eyes C/// F/// **C**/ Smiles a-wake you when you rise C/// Dm/// G/// Em/ Am/ Sleep, pretty darling, do not cry And I will sing a lulla-by G// C/// And I will sing a lulla-by Am/// Am/// Dm/// Dm/// Once there was a way - to get back home-ward G/// G/// **C**/ Once there was a way - to get back home Em/ Am/ Dm/// G/// C/// Sleep, pretty darling, do not cry I will sing a lulla-by C/// F/// C/// Golden slumbers fill your eyes C/// F/// **C**/ Smiles a-wake you when you rise Em/ Am/ Dm/// G/// C/// Sleep, pretty darling, do not cry And I will sing a lulla-by C/// C STOP G// And I will sing a lullaby